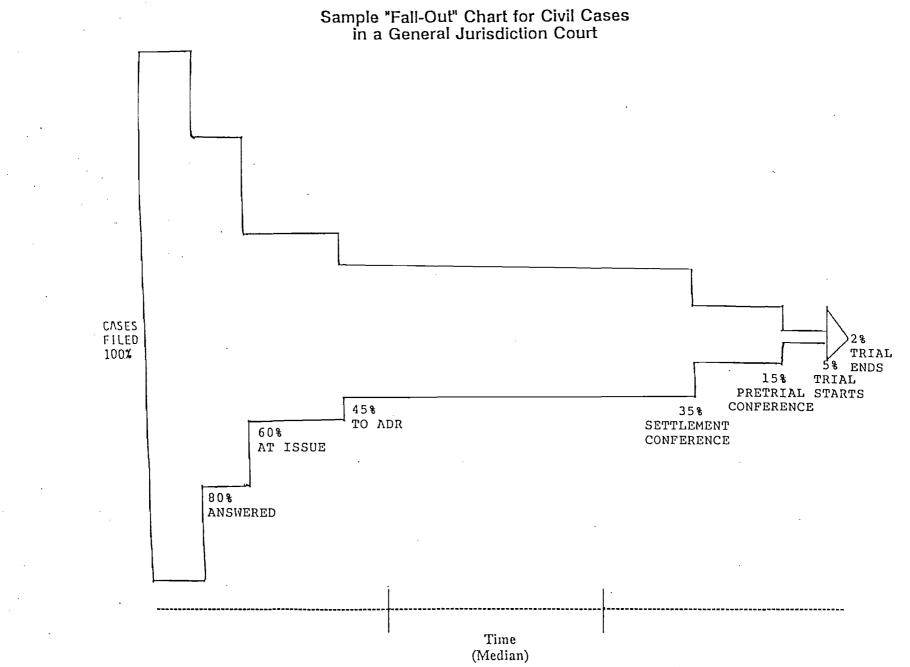

APPENDIX F(2.b.)

## Sample Case Disposition Analysis: Civil Cases

| Case Processing<br>Stage | Percentage of Cases<br>Disposed |              |
|--------------------------|---------------------------------|--------------|
|                          | Percent                         | Cum. Percent |
| Not Served               | 12%                             | 12%          |
| No Answer Filed          | 20%                             | 32%          |
| Settlement Conference    | 33%                             | 65%          |
| Pre-Trial Hearing        | 29%                             | 94%          |
| Trial                    | 6%                              | 100%         |